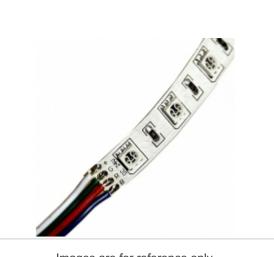

## ZFS-105000-24RGB

Images are for reference only. See Product Specifications for product details. Buy ZFS-105000-24RGB with confidence from Components-Store.com, 1 Year Warranty

RoHs Status: Lead free / RoHS Compliant

## **PRODUCT PARAMETER**

| Part Number                       |                                                                                                      |
|-----------------------------------|------------------------------------------------------------------------------------------------------|
|                                   | ZFS-105000-24RGB                                                                                     |
| Manufacturer                      | JKL Components Corporation                                                                           |
| Description                       | LED ENG RGB FLEX LIGHT STRIP                                                                         |
| Lead Free Status / RoHS Status    | Lead free / RoHS Compliant                                                                           |
| Quantity Available                | 879 pcs                                                                                              |
| Product Photo                     | ZFS-105000-24RGB.jpg                                                                                 |
| Category                          | Optoelectronics                                                                                      |
| Wavelength                        | 630nm Red, 524nm Green, 470nm Blue                                                                   |
| Voltage - Forward (Vf) (Typ)      | 24V                                                                                                  |
| Viewing Angle                     | 100°                                                                                                 |
| Туре                              | LED Engine                                                                                           |
| Temperature - Test                | 25°C                                                                                                 |
| Size / Dimension                  | 5000.00mm L x 10.00mm W                                                                              |
| Series                            | -                                                                                                    |
| Packaging                         | -                                                                                                    |
| Other Names                       | 289-1263                                                                                             |
| Lumens/Watt @ Current - Test      | 18 lm/W Red, 69 lm/W Green, 6 lm/W Blue                                                              |
| Light Emitting Surface (LES)      | -                                                                                                    |
| Lens Type                         | Flat                                                                                                 |
| Lead Free Status / RoHS Status    | Lead free / RoHS Compliant                                                                           |
| Height                            | 1.46mm                                                                                               |
| Flux @ Current/Temperature - Test | 428 lm (Typ) Red, 1508 lm (Typ) Green, 143 lm (Typ) Blue                                             |
| Features                          | With Connector                                                                                       |
| Detailed Description              | LED Lighting COBs, Engines, Modules LED Engine - Red, Green, Blue (RGB) Linear Light Strip, Flexible |
| Current - Test                    | 1A                                                                                                   |
| Current - Max                     | 3A                                                                                                   |
| Configuration                     | Linear Light Strip, Flexible                                                                         |
| Color                             | Red, Green, Blue (RGB)                                                                               |
| CRI (Color Rendering Index)       | -                                                                                                    |
| ССТ (К)                           | -                                                                                                    |