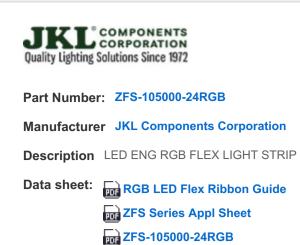

## **PRODUCT PARAMETER**

| Part Number                       |                                                                                                      |
|-----------------------------------|------------------------------------------------------------------------------------------------------|
|                                   | ZFS-105000-24RGB                                                                                     |
| Manufacturer                      | JKL Components Corporation                                                                           |
| Description                       | LED ENG RGB FLEX LIGHT STRIP                                                                         |
| Lead Free Status / RoHS Status    | Lead free / RoHS Compliant                                                                           |
| Quantity Available                | 879 pcs                                                                                              |
| Product Photo                     | ZFS-105000-24RGB.jpg                                                                                 |
| Category                          | Optoelectronics                                                                                      |
| Wavelength                        | 630nm Red, 524nm Green, 470nm Blue                                                                   |
| Voltage - Forward (Vf) (Typ)      | 24V                                                                                                  |
| Viewing Angle                     | 100°                                                                                                 |
| Туре                              | LED Engine                                                                                           |
| Temperature - Test                | 25°C                                                                                                 |
| Size / Dimension                  | 5000.00mm L x 10.00mm W                                                                              |
| Series                            | -                                                                                                    |
| Packaging                         | -                                                                                                    |
| Other Names                       | 289-1263                                                                                             |
| Lumens/Watt @ Current - Test      | 18 lm/W Red, 69 lm/W Green, 6 lm/W Blue                                                              |
| Light Emitting Surface (LES)      | -                                                                                                    |
| Lens Type                         | Flat                                                                                                 |
| Lead Free Status / RoHS Status    | Lead free / RoHS Compliant                                                                           |
| Height                            | 1.46mm                                                                                               |
| Flux @ Current/Temperature - Test | 428 lm (Typ) Red, 1508 lm (Typ) Green, 143 lm (Typ) Blue                                             |
| Features                          | With Connector                                                                                       |
| Detailed Description              | LED Lighting COBs, Engines, Modules LED Engine - Red, Green, Blue (RGB) Linear Light Strip, Flexible |
| Current - Test                    | 1A                                                                                                   |
| Current - Max                     | 3A                                                                                                   |
| Configuration                     | Linear Light Strip, Flexible                                                                         |
| Color                             | Red, Green, Blue (RGB)                                                                               |
| CRI (Color Rendering Index)       | -                                                                                                    |
| ССТ (К)                           | -                                                                                                    |